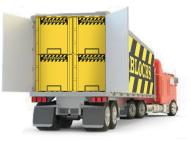

## **Key Features:**

- Easily and efficiently interlock barriers into most/any configuration.
- Barriers are stackable and are compatible with fence posts. Protection to any height required.
- Each barrier can filled with water to a desired weight up to 1,750lbs each.
- Easily lifted & moved when empty: 2 men, 2 hours installation per truckload.
- Transportation & storage-friendly in a 53' truck trailer. Providing 416 linear feet of barrier protection.
  - Each barrier is reusable and recyclable after its 20 year expected lifespan.