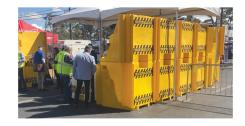

## WaterBlocks<sup>™</sup> Design

Control traffic, crowds & hazardous waste. Change wall assembly direction as needed.

## **Key Features:**

- Easily and efficiently interlock barriers into most/any configuration.
- Barriers are stackable and are compatible with fence posts. Protection to any height required.
- Each barrier can filled with water to a desired weight up to 1,750lbs each.
- Easily lifted & moved when empty: 2 men, 2 hours installation per truckload.
- Transportation & storage-friendly in a 53' truck trailer. Providing 416 linear feet of barrier protection.
  - Each barrier is reusable and recyclable after its 20 year expected lifespan.