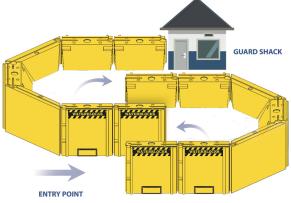

## WaterBlocks<sup>™</sup> Design

Control traffic, crowds & hazardous waste. Change wall assembly direction as needed.

## **Key Features:**

- Easily and efficiently interlock barriers into most/any configuration.
- Barriers are stackable and are compatible with fence posts. Protection to any height required.
- Each barrier can filled with water to a desired weight up to 1,750lbs each.
- Easily lifted & moved when empty: 2 men, 2 hours installation per truckload.
- Transportation & storage-friendly in a 53' truck trailer. Providing 416 linear feet of barrier protection.
  - Each barrier is reusable and recyclable after its 20 year expected lifespan.